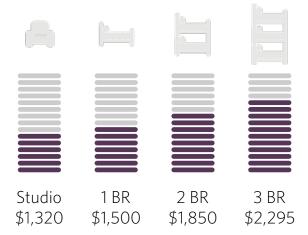

## Average rent by apartment size

## What size residences Richmond Law students live in

| 5%  | Studios or efficiences |
|-----|------------------------|
| 35% | One bedrooms           |
| 40% | Two bedrooms           |
| 20% | Three or more bedrooms |