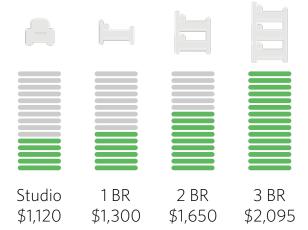

d tear. Maintenance has been great in fixing our issues, but we have had to call them often for various things in the apartment."

3<sup>rd</sup>

#### THE VILLAGE AT HORSEPEN

N \$\$\$

9+ PEOPLE



#### Review by Richmond Law Student

"The Village at Horsepen's price is basically the same as its website, and they gave discounts according to length of rent. The management is honest and friendly. The house itself and environment of "The Village at Horsepen" is practical and beautiful. Many renters are from UR. Residents here are friendly."

# HIGHEST RATED

Buildings with the best overall ratings

READ MORE REVIEWS AT VERYAPT.COM

What the highest-rated properties typically offer:



- ✓ High-end amenities
- Close proximity to work/ school
- ✓ Nearby stores/grocery
- Excellent management



## TOP 5



1<sup>st</sup>

## THE PRESERVE AT SCOTT'S ADDITION Scott's Addition

\$\$5

**9.9** Overal



#### **Review by Richmond Law Student**

"I absolutely love my apartment. The rent is pretty pricey, but that is to be expected with a one-bedroom apartment in a 5-year-old apartment complex. Although on the more expensive side, it is not abnormal for similar one-bedroom apartments in the area. At The Preserve, you have the option of renting a unit in one of two buildings."

KENSINGTON COURT
The Museum District

9.7 OVERAL



#### Review by Richmond Law Student

"I love my apartment! A lot of natural light, a parking lot, and walking distance to Carytown and Scott's Addition. It's about 10-15 minutes to school and the neighborhood is very quiet."

3rd STONY POINT APARTMENTS

9.2 OVE