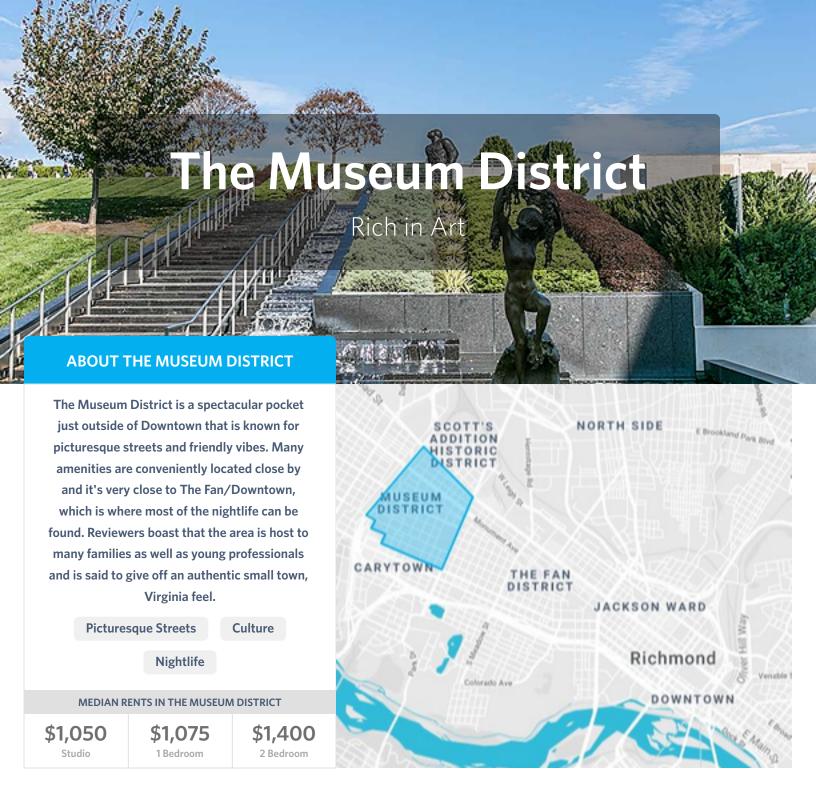

## The Museum District

30% of Richmond Law Students

Picturesque area that operates at a slow pace. It also boasts fantastic restaurants along with a welcoming vibe that makes Richmond Law students happy to call this place home.

### WHAT RESIDENTS THINK ABOUT THE MUSEUM DISTRICT

**Review by Law Student** 

THE GALLERY MIDTOWN

I LOVE the Museum District. It's the perfect balance between social and quiet. The Museum District is perfect for grad students who like to run through scenic streets or walk to the VMFA for happy hour. Everyone is very friendly. Lots of grocery options near here. Convenient to the highway as well.

Review by Law Student

→ 3215 HANOVER AVE

The VFMA is a wonderful museum located near by. Cary street and Carytown isn't too far away with some great restaurants. A couple grocery stores are in walking distance. The neighborhood consists mainly of families and is very safe.