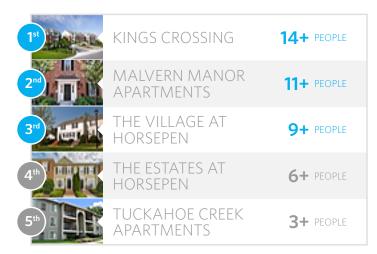

# MOST POPULAR

Buildings with the most Richmond Law students

READ MORE REVIEWS AT VERYAPT.COM

What students typically look for:

- Excellent location
- Reasonably-priced apartments
- Solid amenities

## TOP 5

KINGS CROSSING

Henrico

\$\$\$

14+ PEOPLI

2<sup>nd</sup>

## MALVERN MANOR APARTMENTS

\$\$\$\$

11+ PEOPL

3<sup>rd</sup>

#### THE VILLAGE AT HORSEPEN

N \$\$\$

9+ PEOPLE