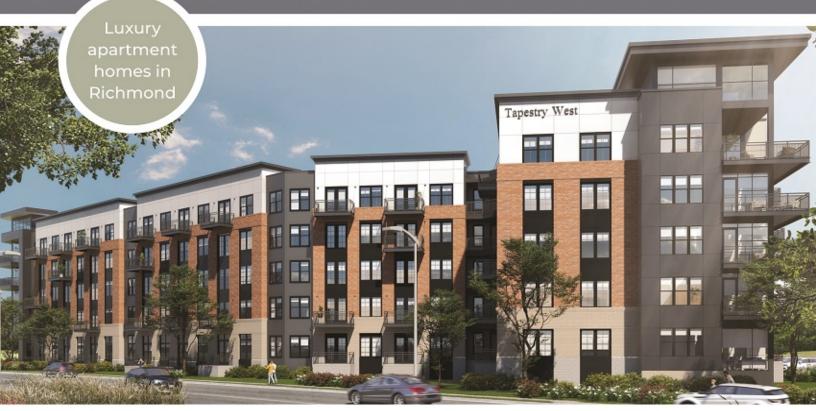

# TAPESTRY WEST

·RICHMOND VIRGINIA ·

## WELCOME HOME TO YOUR CHARMING NEIGHBORHOOD. AMENITIES INCLUDE:

- Co-working and Independent Study Rooms
- Pool with Grilling Garden, includes Grill, Pizza Oven, and Big Green Egg
- Clubroom

- Fitness Center with Techno
   Gym Equipment, used by the
   PGA and Olympians for training
- Pet Spa
- Bike Lounge and Storage
- 24 Hour Package Room

2031 MAYWILL STREET | RICHMOND, VA 804.206.9208 | TAPESTRYWEST.COM Just 10 minutes from University of Richmond