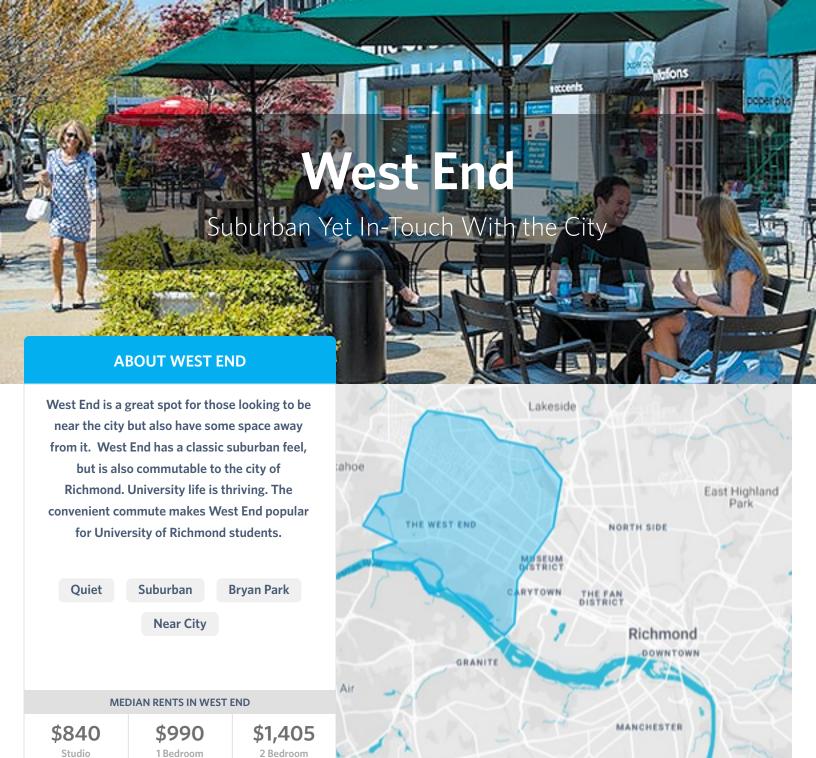

#### **West End**

20% of Richmond Law Students

West End is a popular spot for college students and people looking to live a suburban life while having a quick commute into the city life. Most students love this area because of the easy commute and the friendly atmosphere.

#### WHAT RESIDENTS THINK ABOUT WEST END

**Review by Law Student** 

• ESTATES AT HORSEPEN

This neighborhood is really pretty and very nice. You have everything you need within a short drive. Almost equal distance between this area, Short Pump, and downtown.

Review by Law Student

VILLAGE AT HORSEPEN

Great area filled with students and families. Elementary school located nearby, so lots of kids walking. Grocery stores and restaurants within 5 min drive