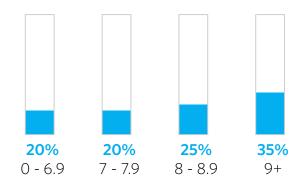

## What size residences Richmond Law students live in

| 5%  | Studios or efficiences |
|-----|------------------------|
| 35% | One bedrooms           |
| 40% | Two bedrooms           |
| 20% | Three or more bedrooms |