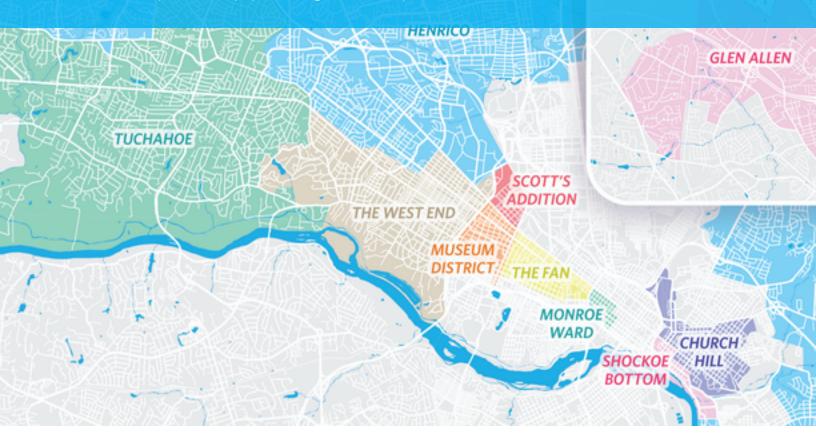

## **NEIGHBORHOODS EXPLAINED**

An overview of the most popular neighborhoods for Richmond Law Students

#### Henrico

30% of Richmond Law Students

Even today, Henrico is rich in culture and history. A popular spot for many of the residents of Henrico is Deep Run Park & Recreation Center. Here, many of the residents enjoy the recreation center, soccer fields, trails, and ponds.

## The Museum District

30% of Richmond Law Students

Picturesque area that operates at a slow pace. It also boasts fantastic restaurants along with a welcoming vibe that makes Richmond Law students happy to call this place home.

## -- then 50/ -- -h

**Other Neighborhoods** 

less than 5% each

- 5 Tuckahoe
- 6 Monroe Ward
- 7 Church Hill
- 8 Scott's Addition
- 9 Shockoe Bottom
- 10 Glen Allen

#### **West End**

20% of Richmond Law Students

West End is a popular spot for college students and people looking to live a suburban life while having a quick commute into the city life. Most students love this area because of the easy commute and the friendly atmosphere.

#### The Fan

10% of Richmond Law Students

Beautiful, historic district with great spots for food and shopping & conveniently located close to downtown. It is perfect for walking and provides an authentic southern feel.