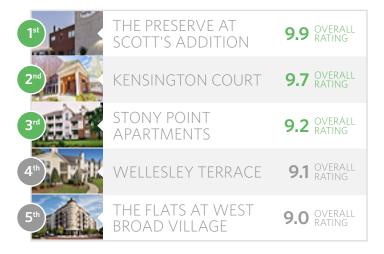

# HIGHEST RATED

Buildings with the best overall ratings

READ MORE REVIEWS AT VERYAPT.COM

What the highest-rated properties typically offer:

- ✓ High-end amenities
- Close proximity to work/ school
- ✓ Nearby stores/grocery
- Excellent management

## TOP 5

1<sup>st</sup>

## THE PRESERVE AT SCOTT'S ADDITION Scott's Addition

\$\$5

**9.9** Overal

KENSINGTON COURT
The Museum District

9.7 OVERAL

3rd STONY POINT APARTMENTS

9.2 OVERA RATIN