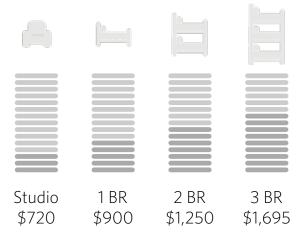

## What size residences Richmond Law students live in

| 5%  | Studios or efficiences |
|-----|------------------------|
| 35% | One bedrooms           |
| 40% | Two bedrooms           |
| 20% | Three or more bedrooms |

## Average rent by apartment size