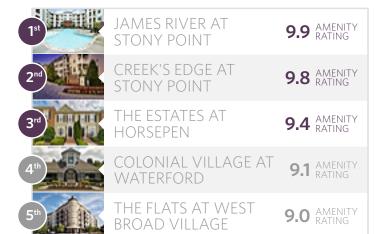

## TOP 5

JAMES RIVER AT STONY POINT

Stony Point, 9101 Stony Point Pkwy

\$\$\$

9.9 AMENITY

CREEK'S EDGE AT STONY POINT \$\$\$ 9.8

Stony Point \$\$\$

THE ESTATES AT HORSEPEN \$\$\$\$ 9.4

AMENITY RATING