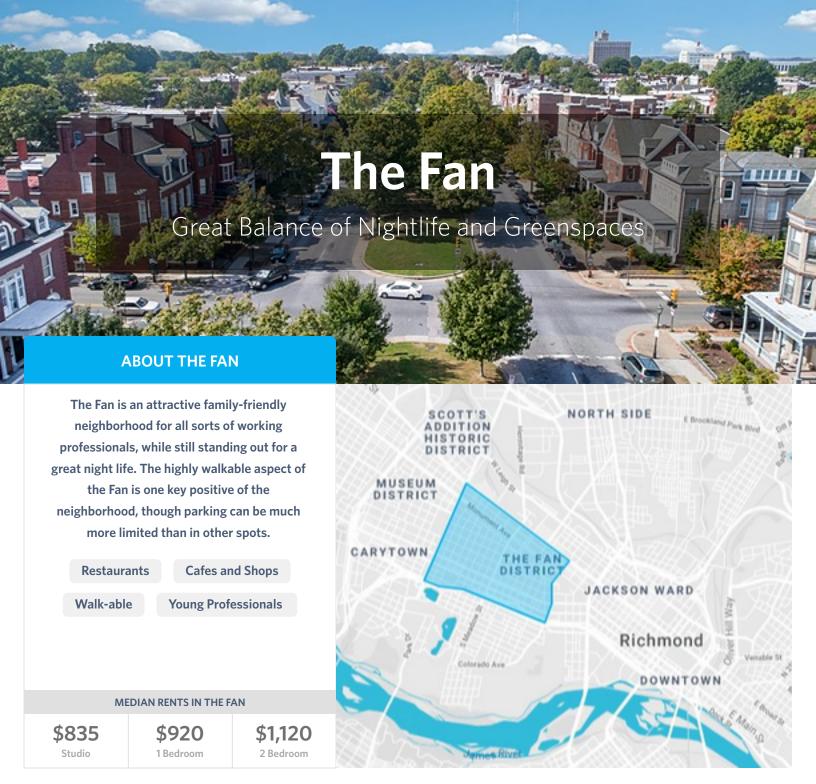

#### The Fan

10% of Richmond Law Students

Beautiful, historic district with great spots for food and shopping & conveniently located close to downtown. It is perfect for walking and provides an authentic southern feel.

#### WHAT RESIDENTS THINK ABOUT THE FAN

\*\*\*

**Review by Law Student** 

22 S. ARTHUR ASHE

I'd recommend students live closer to the Fan/downtown. We already spend a lot of time on campus, so it's nice to be able to walk places or have restaurants/bars only a short car ride away. The commute to school is only 12 minutes!

\*\*\*\*

**Review by Law Student** 

♀ 307 N BOULEVARD

The Fan is the best place for young professionals to live. Its walkability is out of this world and it is even better because I have always felt safe. Restaurants and bars are always only steps away. It has a real neighborhood fee!