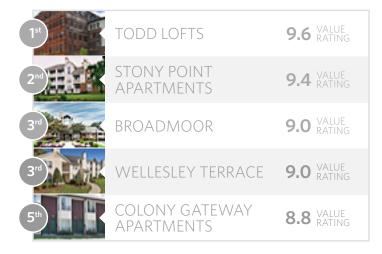

# HIGHEST RATED

Buildings with the best overall ratings

READ MORE REVIEWS AT VERYAPT.COM

What the highest-rated properties typically offer:

- ✓ High-end amenities
- Close proximity to work/ school
- ✓ Nearby stores/grocery
- Excellent management

## TOP 5

1<sup>st</sup>

## THE PRESERVE AT SCOTT'S ADDITION Scott's Addition

\$\$5

**9.9** Overal

KENSINGTON COURT
The Museum District

9.7 OVERAL

3rd STONY POINT APARTMENTS

9.2 OVERA RATIN