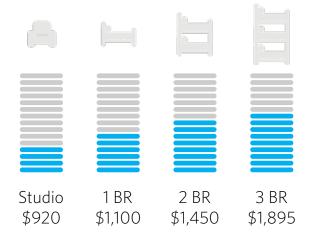

by unit.

## **Key Building Factor Ratings**

Overall Rating Overall feedback on building quality.

Popularity Estimated # of students in the building.

## **Living Situation Ratings**

**Families** How students with partners and/or children rated the building.

**Pet Owners** How students with pets rated the building.

## **Building Quality Ratings**

Management Maintenance and service quality.

**Amenities** In-room and building features beyond the basics.

Value Building quality given cost of rent.

Social Building community and social scene.

**Safety** Building neighborhood safety.

# MOST POPULAR

Buildings with the most Richmond Law students

READ MORE REVIEWS AT VERYAPT.COM

What students typically look for:



- Excellent location
- Reasonably-priced apartments
- Solid amenities



## TOP 5



KINGS CROSSING

Henrico

\$\$\$

14+ PEOPLI



#### **Review by Richmond Law Student**

"All of the management staff is so friendly and so helpful. The apartment itself is in pretty good condition, with just a few minor cosmetic things. Maintenance is always quick to respond, and also very friendly and helpful! Amenities are all super nice. We haven't had any major noise or security issues!"

2<sup>nd</sup>

## MALVERN MANOR APARTMENTS

\$\$\$\$

11+ PEOPL



#### Review by Richmond Law Student

"Malvern Manor's location is great, both in terms of getting to school and being close to so much of what Richmond has to offer. The downside is that the complex is old, and this is reflected in the apartments. The kitchens are a bit dated, as is the bathroom, and you can tell the spa